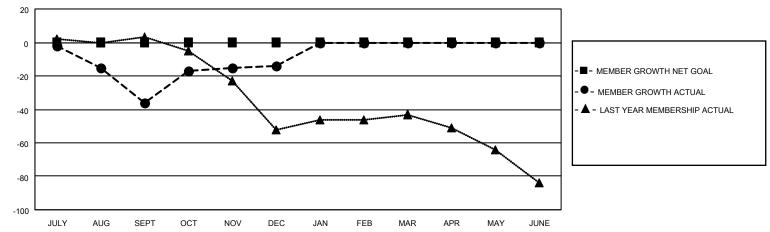

## MONTHLY MEMBERSHIP PROGRESS REPORT

LOCATION NEVADA District 46 Results as of: 12/31/2020

| Clubs         |               |             |               | Members               |                        |                         |                                                    |  |
|---------------|---------------|-------------|---------------|-----------------------|------------------------|-------------------------|----------------------------------------------------|--|
|               | RESULTS FOR   | R 2020-2021 |               | RESULTS FOR 2020-2021 |                        |                         |                                                    |  |
| QUARTER       | NEW CLUB GOAL | NEW CLUBS   | DROPPED CLUBS | QUARTER MEMI          | BER GROWTH NET<br>GOAL | MEMBER GROWTH<br>ACTUAL | DROPPED<br>MEMBERS ACTUAL<br>(including transfers) |  |
| JULY/AUG/SEPT | 0             | 0           | 0             | JULY/AUG/SEPT         | 0                      | 27                      | 61                                                 |  |
| OCT/NOV/DEC   | 0             | 1           | 1             | OCT/NOV/DEC           | 0                      | 66                      | 39                                                 |  |
| JAN/FEB/MAR   | 0             | 0           | 0             | JAN/FEB/MAR           | 0                      | 0                       | 0                                                  |  |
| APR/MAY/JUNE  | 0             | 0           | 0             | APR/MAY/JUNE          | 0                      | 0                       | 0                                                  |  |

## GOALS AND ACTUAL MEMBERS CUMULATIVE

| DROPPED CLUBS: 1          |     | 15 CLUBS OF 43 ADDED 1 OR MORE | GENDER DISTRIBUTION        |              |     |
|---------------------------|-----|--------------------------------|----------------------------|--------------|-----|
|                           |     | NEW MEMBERS                    | MALE                       | 555 (57.33%) |     |
|                           |     |                                | FEMALE                     | 413 (42.67%) |     |
| DROPPED MEMBERS           |     |                                |                            |              |     |
| DECEASED                  | 11  | CLICK HERE FOR CUMULATIVE      | TOTAL FAMILY UNIT MEMBERS  |              | 178 |
| CLUB CANCELLED 0 OTHER 89 |     | MEMBERSHIP DATA                | FAMILY MEMBERS PAYING HALF |              |     |
|                           |     |                                |                            |              | 94  |
| TOTAL                     | 100 |                                |                            |              |     |