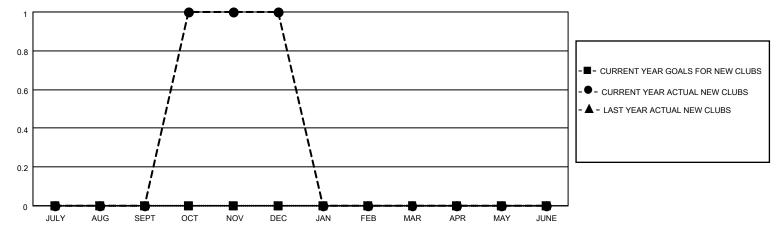

## MONTHLY MEMBERSHIP PROGRESS REPORT

LOCATION NEVADA District 46 Results as of: 12/31/2020

| Clubs         |               |             |               | Members               |                        |                         |                                                    |  |
|---------------|---------------|-------------|---------------|-----------------------|------------------------|-------------------------|----------------------------------------------------|--|
|               | RESULTS FOR   | R 2020-2021 |               | RESULTS FOR 2020-2021 |                        |                         |                                                    |  |
| QUARTER       | NEW CLUB GOAL | NEW CLUBS   | DROPPED CLUBS | QUARTER MEMI          | BER GROWTH NET<br>GOAL | MEMBER GROWTH<br>ACTUAL | DROPPED<br>MEMBERS ACTUAL<br>(including transfers) |  |
| JULY/AUG/SEPT | 0             | 0           | 0             | JULY/AUG/SEPT         | 0                      | 27                      | 61                                                 |  |
| OCT/NOV/DEC   | 0             | 1           | 1             | OCT/NOV/DEC           | 0                      | 66                      | 39                                                 |  |
| JAN/FEB/MAR   | 0             | 0           | 0             | JAN/FEB/MAR           | 0                      | 0                       | 0                                                  |  |
| APR/MAY/JUNE  | 0             | 0           | 0             | APR/MAY/JUNE          | 0                      | 0                       | 0                                                  |  |

## GOALS AND ACTUAL NEW CLUBS CUMULATIVE